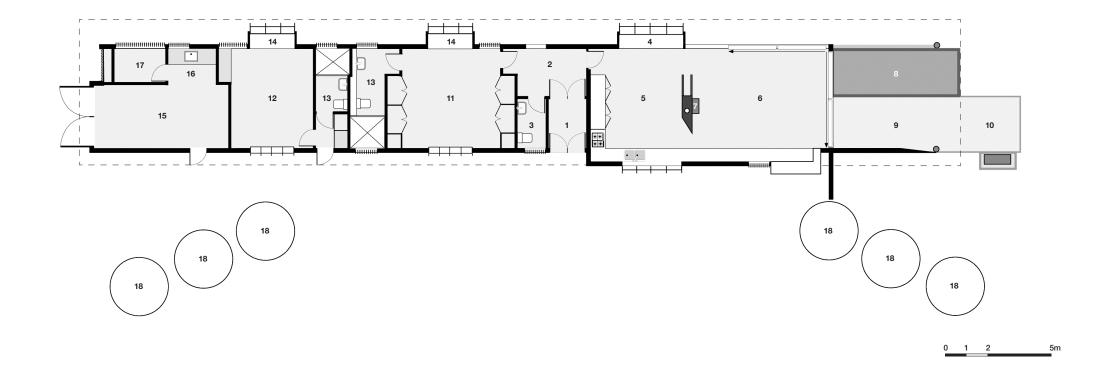

1 Entry

2 Foyer

3 WC 4 Writing Desk

5 Dining + Kitchen

6 Sitting

8 Pond **10** BBQ **11** Bed 1

12 Bed 2

7 Fireplace 9 Verandah

14 Bed Seat 15 Garage 16 Laundry

13 Bath

17 Drying

18 Water Tank (2,500 gal)