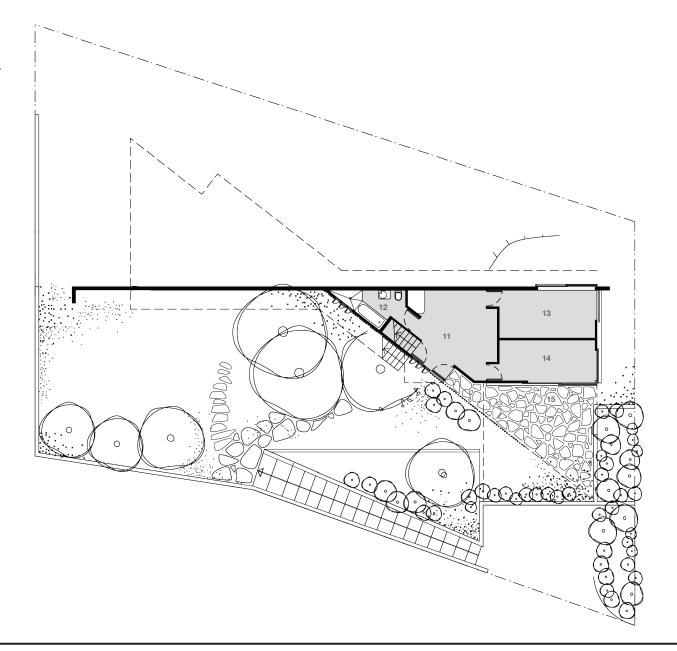

## Floorplan 2/2

**GARAGE + LOWER LEVEL** 

- 1 Entry 2 Dining
- **3** Living
- 4 Kitchen
- 5 Deck 6 Study
- 7 Master Bedroom
- 8 Ensuite
- 9 Bedroom Terrace
- 10 Outdoor Bathroom/ Laundry
- 11 Family Room
- 12 Bathroom

- **13** Bedroom [1]
- 14 Bedroom [2]
- 15 Lower Terrace
- 16 Garage
- 17 Store