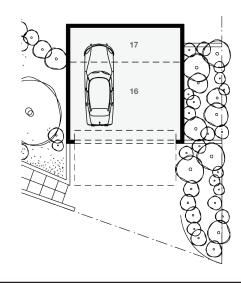

## Floorplan 2/2

**GARAGE + LOWER LEVEL** 

# **Architect: Stutchbury and Pape Wedge House**

18 Beauty Drive, Whale Beach Sydney NSW 2107

### Completion: 2001 Design Architect: Peter Stutchbury

Project Architect: Marika Jarv Landscaping: Phoebe Pape Engineer: Professor Max Irvine Builder: Bryce Campbell

#### 3 Bedroom, Study, 3 Bath, 2 Car (garage) Internal area (approx.) 215 sq m (2,314 sq ft) (garage not inc.)

Deck area (approx.) 25 sq m (270 sq ft) Land area (approx.) 710 sq m (7,642 sq ft) Land Zoning: Residential

- 1 Entry 2 Dining
- **3** Living
- 4 Kitchen
- 5 Deck 6 Study
- 7 Master Bedroom
- 8 Ensuite
- 9 Bedroom Terrace
- 10 Outdoor Bathroom/ Laundry
- 11 Family Room
- 12 Bathroom

- **13** Bedroom [1]
- 14 Bedroom [2]
- 15 Lower Terrace
- 16 Garage
- 17 Store