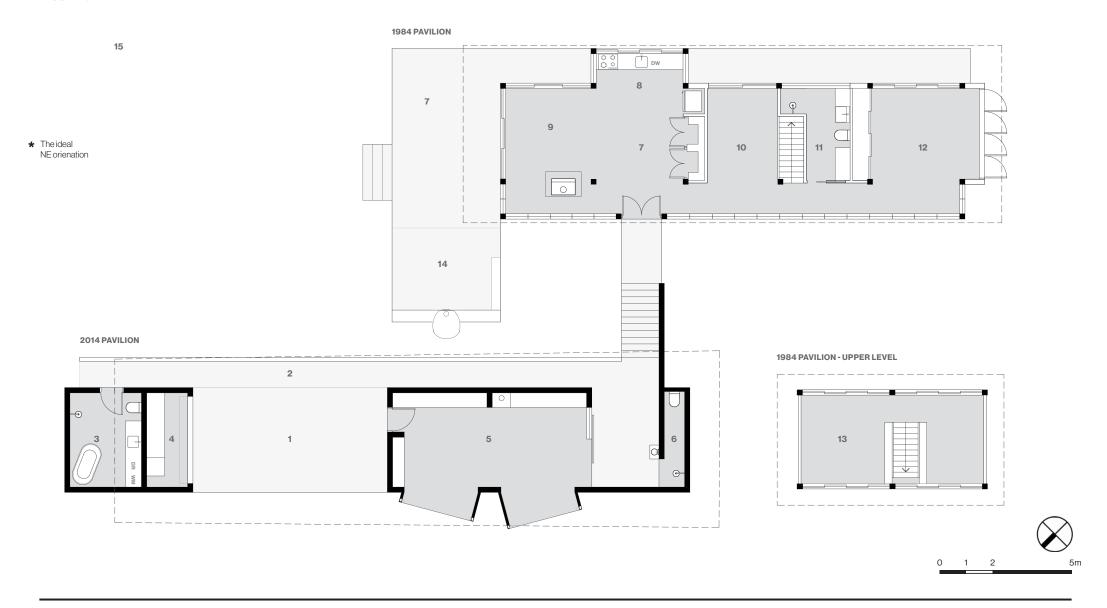

## **Floor Plan**

## 1984 Pavilion

Architect: Peter James Stutchbury Architect Builder: Sterling Primmer with local builder 2014 Pavilion

Architect: Peter Stutchbury Architecture Builder: Dave Funston and carpenter, Justin MacDonald

## 3 Bedrooms, 3 Bathrooms, 2 Cars + offstreet Internal area (approx.) 166.5 sq m (1,792 sq ft)

Deck area (approx.) 57 sq m (614 sq ft) Land area (approx.) 2,555 sq m (27,502 sq ft) Zoning: Environmental Living

- 1 Carport
- 2 Covered Entry
- 3 Laundry + Bath #1
- 4 Workshop + Store 5 Studio / Living / Bed #1
- 6 Bath #2
- 7 Dining
- 8 Kitchen
- 9 Living
- 10 Study / Guest
- 11 Bath #3
- 12 Bed #2 (Main)
- **13** Bed #3
- 14 Outdoor Living + Pizza Oven
- **15** 3-min walk to the beach